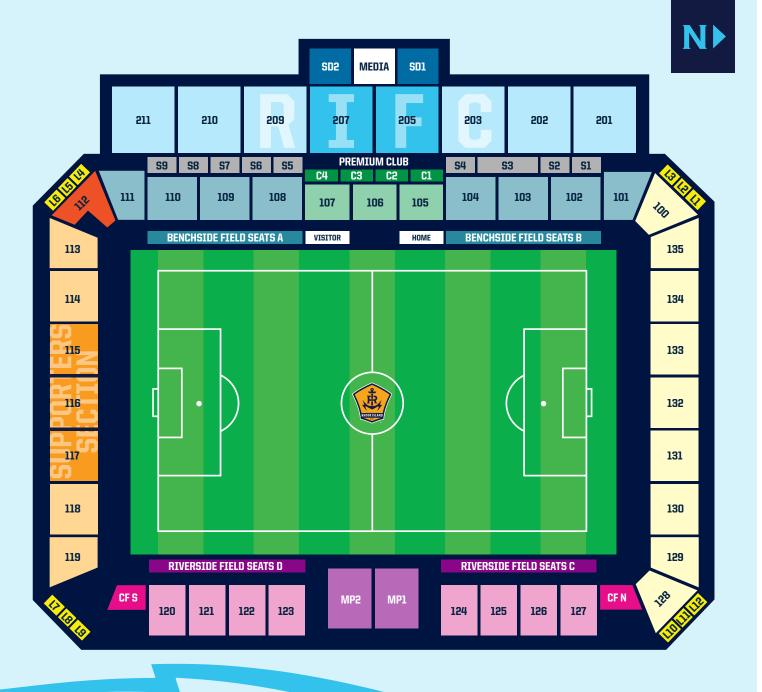

SEEKONK RIVER

RHODE ISLAND FC SEATING MAP

## **LUXURY SUITES/BOXES**

SUITES

LOGE BOXES

For pricing, please contact RIFC Ticketing at tickets@rhodeislandfc.com

SKY DECKS

MIDFIELD PAVILIONS

| PREMIUM SEATING |                       | GAME  | SEASON  |
|-----------------|-----------------------|-------|---------|
|                 | PLATINUM CLUB SEATS*  | \$200 | \$3,600 |
|                 | PREMIER CLUB SEATS*   | \$155 | \$2,790 |
|                 | BENCHSIDE FIELD SEATS | \$105 | \$1,890 |
|                 | RIVERSIDE FIELD SEATS | \$90  | \$1,620 |

\*Platinum and Premier Club seats include food and beverage including non-alcoholic drinks, beer and wine.

| GENERAL SEATING | GAME    | SEASON   |  |  |
|-----------------|---------|----------|--|--|
| 100 LEVEL       |         |          |  |  |
| WEST SIDELINE   | \$44    | \$792    |  |  |
| PLAYER TUNNEL   | \$44    | \$792    |  |  |
| CORNER FLAG     | \$44    | \$792    |  |  |
| EAST SIDELINE   | \$34    | \$612    |  |  |
| NORTH ENDLINE   | \$24    | \$432    |  |  |
| SOUTH ENDLINE   | \$16.36 | \$294.48 |  |  |
| SUPPORTERS      | \$16.36 | \$294.48 |  |  |
| 200 LEVEL       |         |          |  |  |
| MIDFIELD        | \$24    | \$432    |  |  |

Prices subject to change. Above pricing is applicable to full season memberships only.

\$16.36 \$294.48

**SIDELINE**