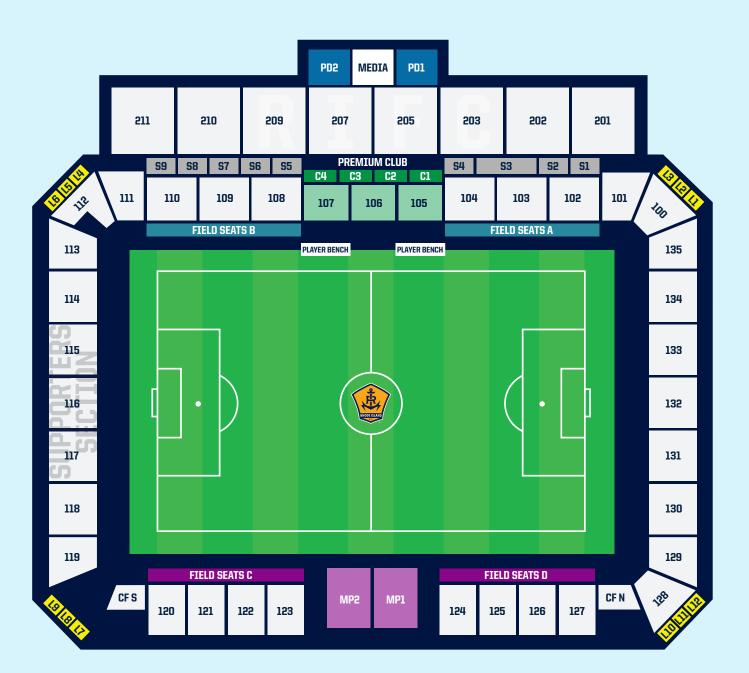

## **LUXURY SUITES/BOXES**

SUITES

LOGE BOXES

For pricing, please contact RIFC Ticketing at tickets@rhodeislandfc.com

PARTY DECKS

MIDFIELD PAVILIONS

| REMIUM SEATING | GAME | SEASON |
|----------------|------|--------|
| EMIUM SEATING  | GAME | SEASON |

PLATINUM CLUB SEATS\* \$200 \$3,600

PREMIER CLUB SEATS\* \$155 \$2,790

BENCHSIDE FIELD SEATS \$105 \$1,890

RIVERSIDE FIELD SEATS \$90 \$1,620

\*Platinum and Premier Club seats include food and beverage including non-alcoholic drinks, beer and wine.

Prices subject to change.

Above pricing is applicable to full season memberships only.

SEEKONK RIVER